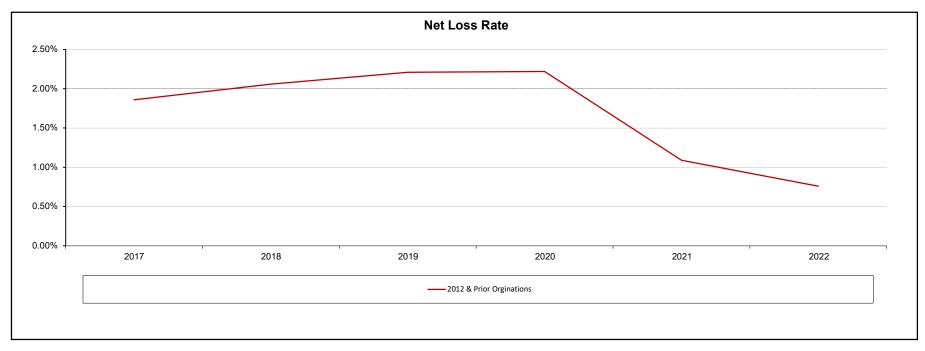

Consumer accounts, with 2017 and prior originations, have been added in November'2022.

The following table sets forth the loss experience for the Capital One Master Trust Small Business Segment for each of the periods shown. In each case, the information is grouped by year of account origination. There can be no assurance that the loss experience for receivables in the future will be similar to the historical experience set forth below.

## Static Pool Data for the Capital One Master Trust Small Business Segment

The net loss rate is calculated by dividing the gross losses, net of recoveries, by the average amount of principal receivables outstanding for the applicable period.

The origination date for each account is the date on which the account is opened and an account number is assigned.

For each account comprising the Master Trust Small Business Segment, performance data is based on the account's performance on and after the date on which such account was added to the Master Trust Small Business Segment.

Small Business accounts, with 2012 and prior originations, have been added in March'2018.