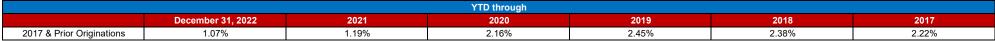

The following table sets forth the loss experience for the Capital One Master Trust Consumer Segment for each of the periods shown. In each case, the information is grouped by year of account origination. There can be no assurance that the loss experience for receivables in the future will be similar to the historical experience set forth below.

## Static Pool Data for the Capital One Master Trust Consumer Segment

The net loss rate is calculated by dividing the gross losses, net of recoveries, by the average amount of principal receivables outstanding for the applicable period.

The origination date for each account is the date on which the account is opened and an account number is assigned.

For each account comprising the Master Trust Consumer Segment, performance data is based on the account's performance on and after the date on which such account was added to the Master Trust Consumer Segment.

Consumer accounts, with 2017 and prior originations, have been added in November'2022.

The following table sets forth the loss experience for the Capital One Master Trust Small Business Segment for each of the periods shown. In each case, the information is grouped by year of account origination. There can be no assurance that the loss experience for receivables in the future will be similar to the historical experience set forth below.