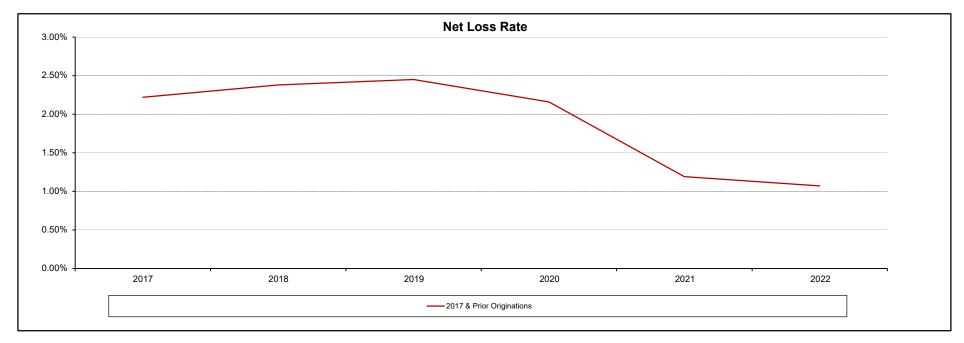

The following table sets forth the loss experience for the Capital One Master Trust Consumer Segment for each of the periods shown. In each case, the information is grouped by year of account origination. There can be no assurance that the loss experience for receivables in the future will be similar to the historical experience set forth below.

## Static Pool Data for the Capital One Master Trust Consumer Segment

The net loss rate is calculated by dividing the gross losses, net of recoveries, by the average amount of principal receivables outstanding for the applicable period.

The origination date for each account is the date on which the account is opened and an account number is assigned.

For each account comprising the Master Trust Consumer Segment, performance data is based on the account's performance on and after the date on which such account was added to the Master Trust Consumer Segment.

Consumer accounts, with 2017 and prior originations, have been added in November'2022.

The following table sets forth the loss experience for the Capital One Master Trust Small Business Segment for each of the periods shown. In each case, the information is grouped by year of account origination. There can be no assurance that the loss experience for receivables in the future will be similar to the historical experience set forth below.