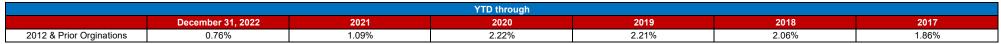

Consumer accounts, with 2017 and prior originations, have been added in November'2022.

The following table sets forth the loss experience for the Capital One Master Trust Small Business Segment for each of the periods shown. In each case, the information is grouped by year of account origination. There can be no assurance that the loss experience for receivables in the future will be similar to the historical experience set forth below.

## Static Pool Data for the Capital One Master Trust Small Business Segment

The net loss rate is calculated by dividing the gross losses, net of recoveries, by the average amount of principal receivables outstanding for the applicable period.

The origination date for each account is the date on which the account is opened and an account number is assigned.

For each account comprising the Master Trust Small Business Segment, performance data is based on the account's performance on and after the date on which such account was added to the Master Trust Small Business Segment.

Small Business accounts, with 2012 and prior originations, have been added in March'2018.